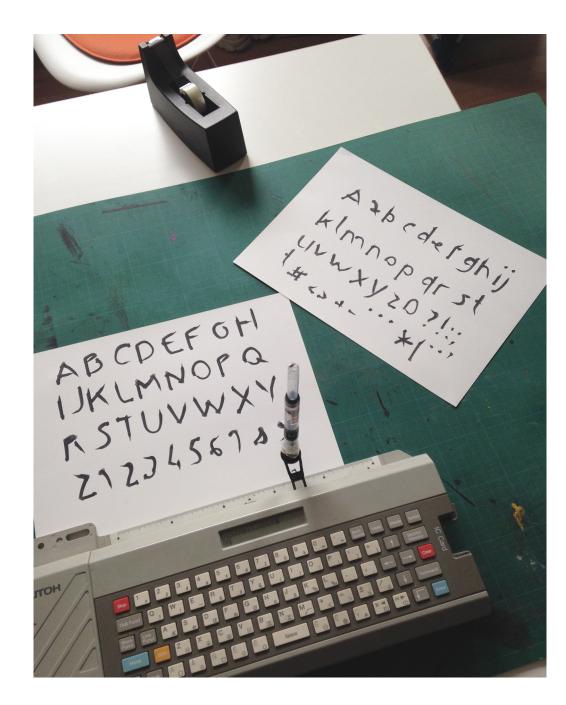

### DIN Brush

DIN Brush Regular DIN Brush Bold DIN Brush Black

Walcoma Dobrodosli Bienvenue Gruzzi und Willkommen

**INFORMATION** 

Playing around with the Mutch Scriber ET 505 in 2011 was a lot of tun - it was during my Thesis, supported by Prof. Frank Philippin.

Konrad Regel gave it to me, his parents were architects and they used it for a while. I started to play around and put an Brush-Ren in instead of a Rapidograph. I choosed DIN and startet to generate letters.

DIN Brush contains 2 Open Type Stilistic Sets:
-Pixel Brush- and -Messy Brush- in J weights.

It's a very lazy tent, many glyphs are not included. It is hardly recommended to use this tent in big sizes, short texts, probably headlines only.

### **DESIGN**

DIN Brush is designed by Made Matic, two thousand and eleven.