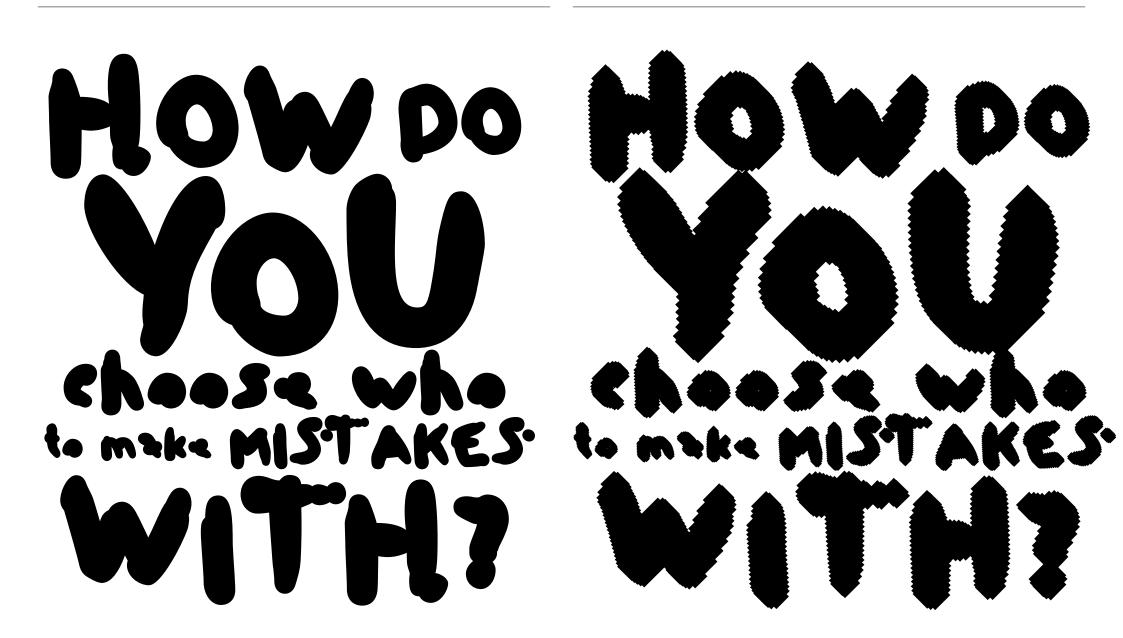

# choose who to make MISTAKES

RADEMATIC DIGITAL TYPE FOUNDRY

DIN BRUSH WATERFALL

11/14

Pack my box with five dozen liquor jugs.

**DIN BRUSH REGULAR (DEFAULT)** 

Pack my box with five dozen liquor jugs. RADEMATIC DIGITAL TYPE FOUNDRY DIN BRUSH WATERFALL 12/14