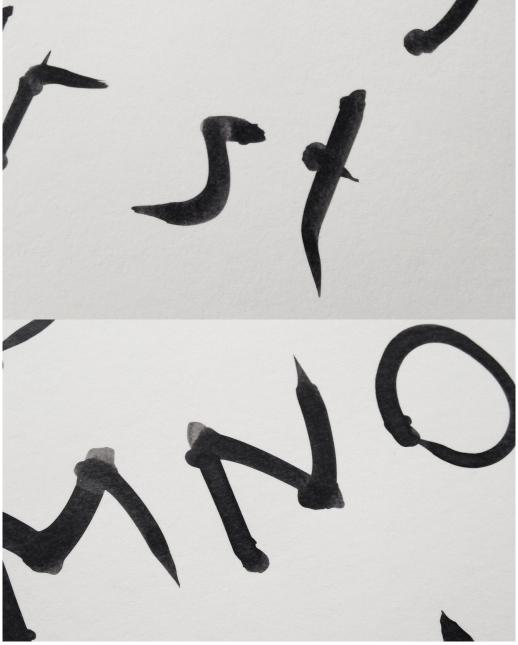

DIN Brush contains 2 Open Type Stilistic Sets:
-Pixel Brush- and -Messy Brush- in J weights.

It's a very lazy tent, many glyphs are not included. It is hardly recommended to use this tent in big sizes, short texts, probably headlines only.

### **CHARACTER SET**

| DEFAULT SET     | DEFAULT BRUSH                                                                  | STILISTIC SET 2 | MESSY BRUSH                                                                    |
|-----------------|--------------------------------------------------------------------------------|-----------------|--------------------------------------------------------------------------------|
| REGULAR         | ABCDEFGHIJKLMNOPQRSTUVWXYZ<br>*bcdetghijklmnopqrstuvwxyz<br>D1ZJ4S67dy.,;;!?*- | REGULAR         | ABCDEFOHIJKLMNOPQRSTUVWXYZ<br>*bcd=tghijklmnopqrstuvwxyz<br>D1ZJ4S67dy,;;!;*-  |
| BOLD            | ABCDEFOHIJKLMNOPQRSTUVWXYZ *bcd=tghijklmnopqrstuvwxyz 0123456747.,;;!?*-       | BOLD            | ABCDEFOHIJKLMNOPQRSTUVWXYZ<br>abcdetghijklmnopqrstuvwxyz<br>012J456747.,;;!?*- |
| BOLD            | ABCDEFGHIJKLMNOPQRS. TUVWXYZ shcd-tghijklmn-pqrstuvwxyz 0123456745.,:;!?*-     | BLACK           | ABCDEFOHIJKLMNOPARS TUVWXYZ *bedefghijklmnoparstuvwxyz 0123456783.,;;!?*-      |
| STILISTIC SET 1 | PIXEL BRUSH                                                                    |                 |                                                                                |
| REGULAR         | ABCDEFGHIJKLMNOPQRSTUVWXYZ<br>zbcdztghijklmnopqrztuvwxyz<br>0123456747,,;;!?*- | _               |                                                                                |
| BOLD.           | A COCCELL IVI ANDOO C STI IVIVV                                                |                 |                                                                                |